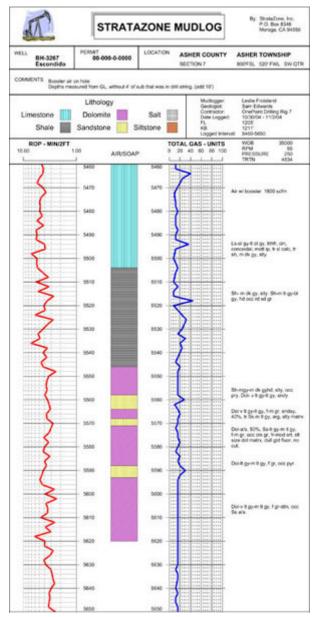

## **Feature - Printing**

Print your borehole design, map or cross section to any Windows compatible printer or plotter. Choose between single-page and continuous printing. If the print contents exceed the page size you are printing to, you can choose to truncate the design to the page size, fit the design to the page, or print the design tiled on multiple pages.

If you have data for multiple wells, you can batch print your logs by selecting the design you wish to print, selecting all the wells you wish print using that design, and Strater will print all the logs for you!



Print your borehole design, such as this mudlog, continuously to a plotter.